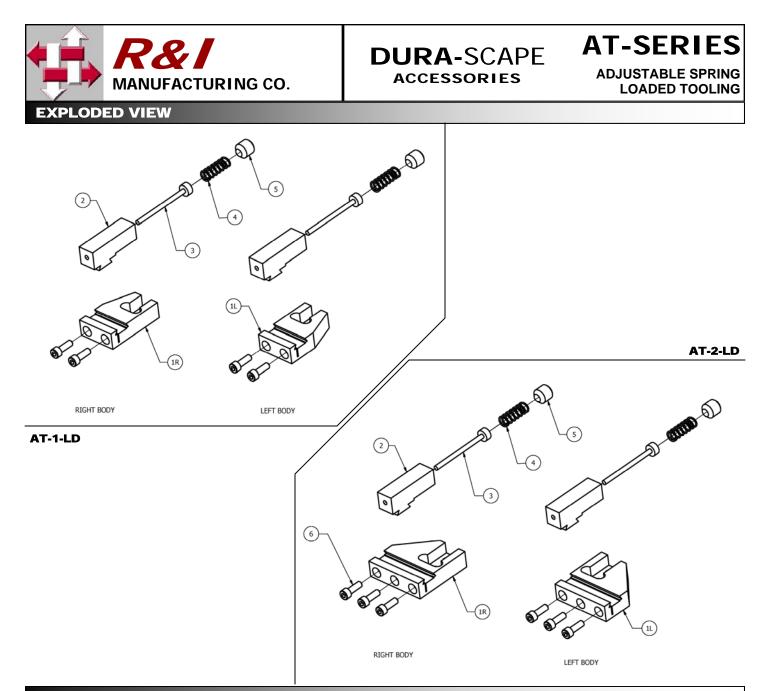

### DIMENSIONAL DRAWING

AT-1-LD was designed as universal tooling for our BC-1 Escapement Device. The AT-1-LD provides a simple, accurate, and adjustable set of tooling to handle standard part escapement requirements. Use the AT-1-LD when custom tooling is not required.

## Use the AT-1-LD with our BC-1 instead of designing custom tooling.

### DIMENSIONAL DRAWING

AT-2-LD was designed as universal tooling for our BC-2B Escapement Device. The AT-2-LD provides a simple, accurate, and adjustable set of tooling to handle standard part escapement requirements. Use the AT-2-LD when custom tooling is not required.

## Use the AT-2-LD with our BC-2B instead of designing custom tooling.

## PARTS LIST

**HOW TO ORDER PARTS** 