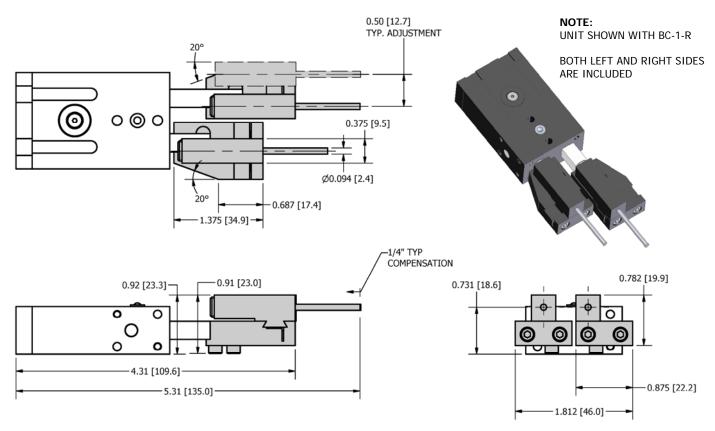

### DIMENSIONAL DRAWING

AT-1-LD was designed as universal tooling for our BC-1 Escapement Device. The AT-1-LD provides a simple, accurate, and adjustable set of tooling to handle standard part escapement requirements. Use the AT-1-LD when custom tooling is not required.

## Use the AT-1-LD with our BC-1 instead of designing custom tooling.

#### NOTE:

When ordering a BC-1 for use with an AT-1-LD the (-R) option must be specified for proper operation.