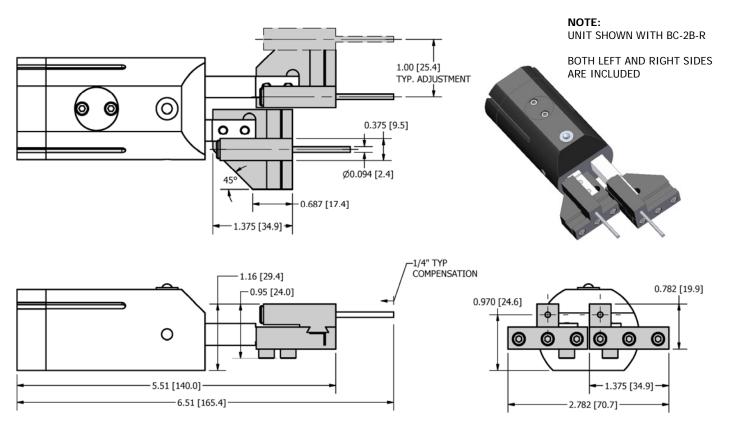

### DIMENSIONAL DRAWING

AT-2-LD was designed as universal tooling for our BC-2B Escapement Device. The AT-2-LD provides a simple, accurate, and adjustable set of tooling to handle standard part escapement requirements. Use the AT-2-LD when custom tooling is not required.

## Use the AT-2-LD with our BC-2B instead of designing custom tooling.

#### NOTE:

When ordering a BC-2B for use with an AT-2-LD the (-R) option must be specified for proper operation.