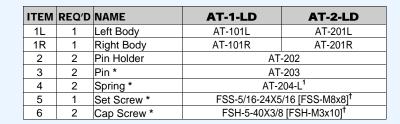

## PARTS LIST

**HOW TO ORDER PARTS** 

### SAMPLE ORDER: AT-204-7

Ex) AT-2-LD Spring with 7 lb [31.1 N] load

## **OPTIONS** (see product pages for information)

<sup>1</sup> - L = Spring Load

#### NOTES

† - Metric Fasteners

\* - Metric code not required